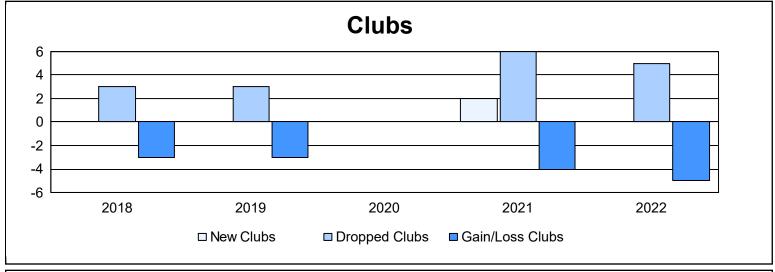

District 202 K

As of June 2022 Cumulative

| Year      | New<br>Clubs | Dropped<br>Clubs | Gain/<br>Loss<br>Clubs | New<br>Members | Charter<br>Members | Reinstate<br>Members | Transfer<br>Members | Total<br>Member<br>Added | Total<br>Members<br>Dropped | Gain/<br>Loss<br>Members |
|-----------|--------------|------------------|------------------------|----------------|--------------------|----------------------|---------------------|--------------------------|-----------------------------|--------------------------|
| 2017-2018 | 0            | 3                | -3                     | 146            | 6                  | 19                   | 31                  | 202                      | 278                         | -76                      |
| 2018-2019 | 0            | 3                | -3                     | 120            | 2                  | 0                    | 17                  | 139                      | 187                         | -48                      |
| 2019-2020 | 0            | 0                | 0                      | 62             | 0                  | 8                    | 8                   | 78                       | 186                         | -108                     |
| 2020-2021 | 2            | 6                | -4                     | 135            | 56                 | 9                    | 28                  | 228                      | 302                         | -74                      |
| 2021-2022 | 0            | 5                | -5                     | 65             | 7                  | 10                   | 24                  | 106                      | 222                         | -116                     |
| Average   | 0            | 3                | -3                     | 106            | 14                 | 9                    | 22                  | 151                      | 235                         | -84                      |